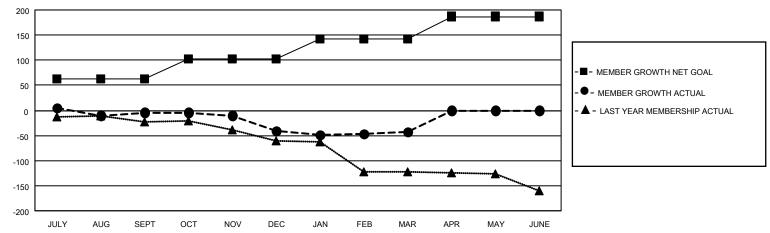

#### GOALS AND ACTUAL MEMBERS CUMULATIVE

| DROPPED CLUBS: 2 |     | 35 CLUBS OF 83 ADDED 1 OR<br>MORE NEW MEMBERS | GENDER DISTRIBUTION             |                                |  |
|------------------|-----|-----------------------------------------------|---------------------------------|--------------------------------|--|
|                  |     | WORE NEW WEINBERG                             | MALE<br>FEMALE                  | 1,150 (65.08%)<br>616 (34.86%) |  |
| DROPPED MEMBERS  |     |                                               | NON BINARY PREFER NOT TO ANSWER | 0 (0.00%)                      |  |
| DECEASED         | 33  |                                               | TREFERENCE TO ANSWER            | 1 (0.0070)                     |  |
| CLUB CANCELLED   | 29  | CLICK HERE FOR CUMULATIVE                     | TOTAL FAMILY UNIT MEMBERS       | 380                            |  |
| OTHER            | 105 | MEMBERSHIP DATA                               |                                 |                                |  |
| TOTAL            | 167 |                                               | FAMILY MEMBERS PAYING HAL       | _F DUES 196                    |  |
|                  |     |                                               |                                 |                                |  |